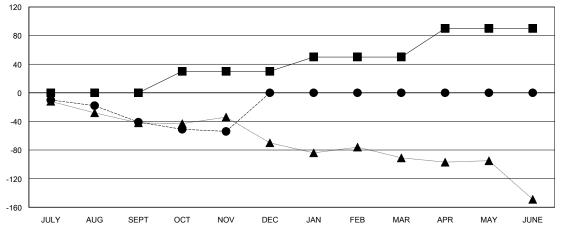

## GOALS AND ACTUAL NEW CLUBS CUMULATIVE

#### GOALS AND ACTUAL MEMBERS CUMULATIVE

| -■-  | CURRENT YEAR GOALS FOR NEW |
|------|----------------------------|
| MEMB | EDS.                       |

CURRENT YEAR ACTUAL MEMBERS

- ▲ - LAST YEAR ACTUAL MEMBERS